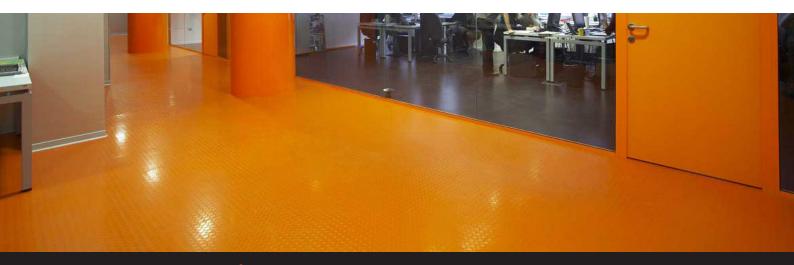

#### PRODUCT DESCRIPTION

Artico BS Classic is the Godfather of studded rubber and legitimate heir to the original Pirelli product. Available in 20 colours, Artigo BS Classic is a strong, slip-resistant and hard-wearing product ideal for high traffic environments, such as Airports, Commercial Offices and Educational Facilities to name but a few.

#### **SPECIFICATIONS**

NZBC Protection from fire - Compliant

Artigo BS Classic with round studded texture makes covering areas with total colour easy and effortless. Available in twenty colours of both bright and neutral tones. BS Classic is suitable for most high traffic environments.