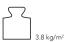

#### **SPECIFICATIONS**

NZBC Protection from fire - Compliant

Artigo BS Classic with round studded texture makes covering areas with total colour easy and effortless. Available in twenty colours of both bright and neutral tones. BS Classic is suitable for most high traffic environments.