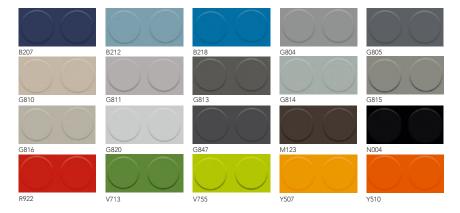

#### **COLOURS**

Artigo BS Classic solid colour round studded tiles come in a range of twenty modern and stylish colours. They are sure to create a bold statement in any environment.

#### **SPECIFICATIONS**

NZBC Protection from fire - Compliant

Artigo BS Classic with round studded texture makes covering areas with total colour easy and effortless. Available in twenty colours of both bright and neutral tones. BS Classic is suitable for most high traffic environments.