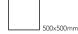

#### **SPECIFICATIONS**

NZBC Protection from fire - Compliant

Artigo BS Classic with round studded texture makes covering areas with total colour easy and effortless. Available in twenty colours of both bright and neutral tones. BS Classic is suitable for most high traffic environments.