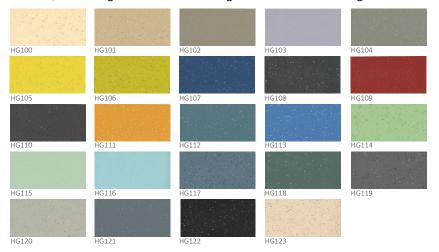

## **COLOURS**

Artigo Grain resilient rubber flooring comes in a range of 24 fashionable colours, including some bold and bright 'statement' making accents.

## Easy to specify

24 colours to choose from, available as rubber flooring tiles or in roll form